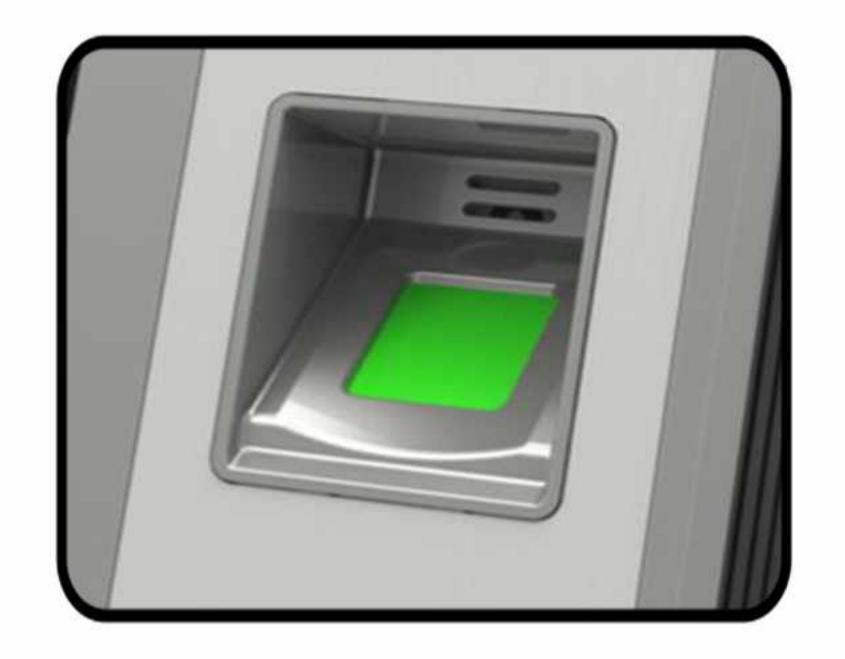

# Fingerprint Card Access

- •World-class algorithm, high-speed and accurately identify fingerprint.
- •Fingerprint/Pin/Card authentication.
- •Suitable for the entrances and exits of office, factory, hotel, school, etc.
- •Large capacity, user capacity up to 3,000 & logs capacity up to 200,000. • Multiple shifts setting.
- •2.4 inches color screen 320x240 pixel.
- •TCP/IP + USB Flash Drive Download + USB Communication.

#### 2.4 Inches TFT Color Screen

**Optical Fingerprint Sensor** 