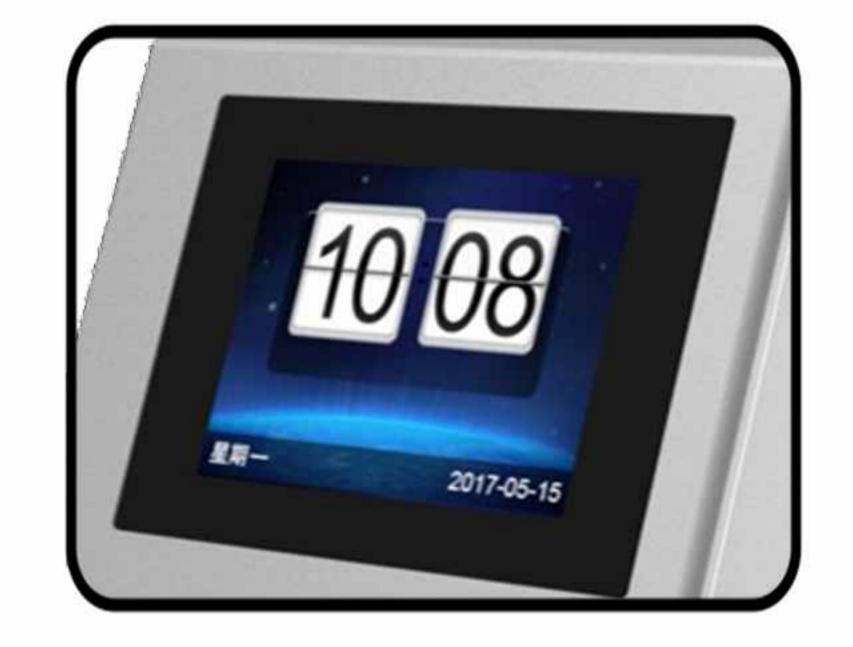

## Technical Specification

| Model                       | FF1A                                                      |
|-----------------------------|-----------------------------------------------------------|
| Biometric measurement       | Fingerprint                                               |
| Fingerprint capacity        | 3,000                                                     |
| Log capacity                | 200,000                                                   |
| CPU                         | 320MHz                                                    |
| LCD display                 | 2.8" TFT color screen 320x240 pixel                       |
| Interface                   | TCP/IP, USB (host and slave), 1 × Relay                   |
| Language                    | English, Arabic, French, Korean, Spanish, Portuguese, etc |
| Attendance mode             | Fingerprint or Password or Card or Fingerprint+Password   |
|                             | or Card+Password or Fingerprint+Card+Password             |
| Voice instruction           | 16-bit Hi-Fi voice & sound indication                     |
| Verification time           | < 0.5 second [1:N]                                        |
| FRR (False Rejection Rate)  | < 1%                                                      |
| FAR (False Acceptance Rate) | < 0.0001%                                                 |
| Power source                | 5VDC/1A                                                   |
| Operating temperature       | 0 - 45 Degree Celsius                                     |
| Operating humidity          | <90%RH                                                    |
| Dimensions (mm)             | 160 x 61.5 x 141                                          |
| Weight (kg)                 | 0.33                                                      |
| Quantity/Carton             | 10 units                                                  |
| Gross weight/carton (kg)    | 9.5                                                       |

#### 2.4 Inches TFT Color Screen

**Optical Fingerprint Sensor** 