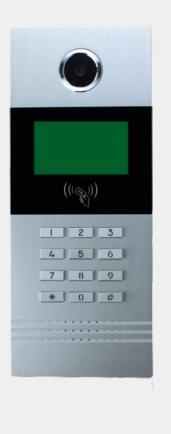

## **Outdoor Station**

## Performance configuration

- CCD camera, infrared fill light, back light compensation
- Luminous keyboard
- Password unlock
- Support multiple doors to enter
- ID/IC access control / mobile phone unlock
- Elevator linkage
- Optical fiber networking

## **Product parameters**

Product material: aluminum alloy + acrylic sheet Maximum capacity: 9999 households Transmission method: digital Input power: 12-18V DC Device power consumption: 100mA, maximum 400mA Working temperature: -40 ° C ~ 60 ° C Installation method: embedded Dimensions: 365X150X52mm Installation size: 340x125x45mm