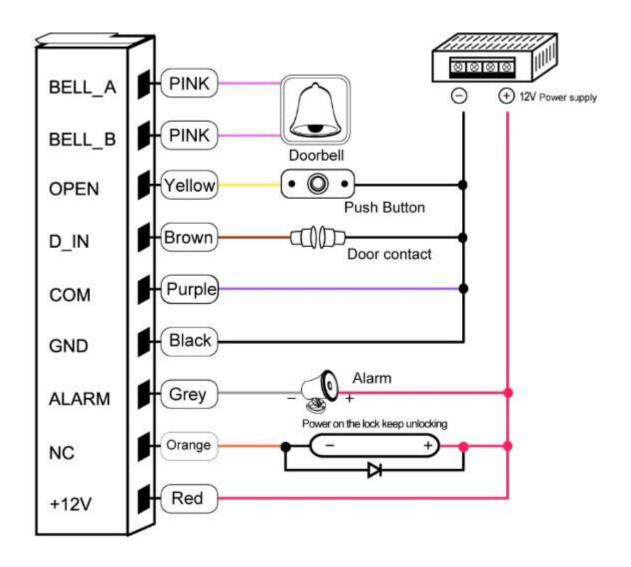

## Wiring Diagram (Standalone Mode):

Kyodensha Technologies (M) Sdn Bhd (2057536-M) Digit Innovation Technologies (M) Sdn Bhd (646972-U)

FAX +603-8051 4919 WEB www.elock2u.net EMAIL enquiry@elock2u.net