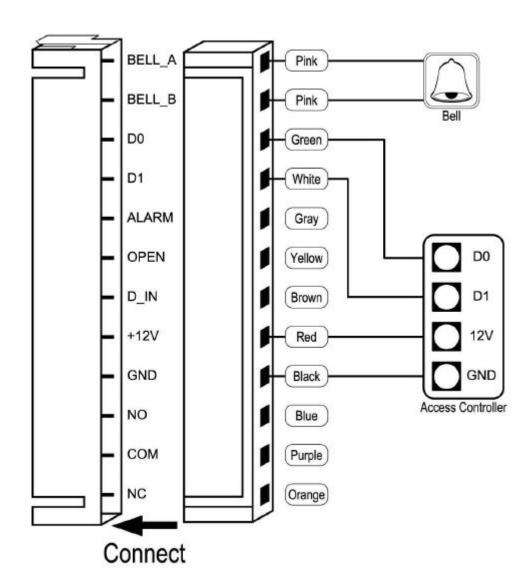

# Wiring Diagram (Operating as Wiegand Output Reader):

Kyodensha Technologies (M) Sdn Bhd (2057536-M) Digit Innovation Technologies (M) Sdn Bhd (646972-U)

FAX +603-8051 4919 WEB www.elock2u.net EMAIL enquiry@elock2u.net