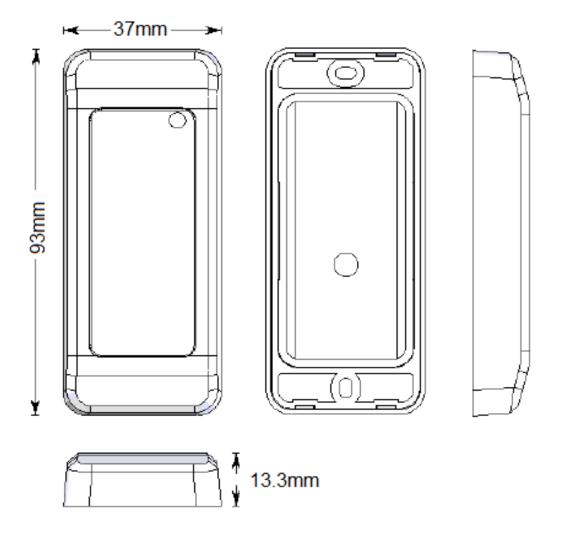

## **Specification :**

- Reading Range : Max 1.2" (30mm)
- Input Voltage: 9 ~ 16VDC, 12VDC (Recommended)
- Current Consumption : 48mA ~ 50mA
- Data Format : Wiegand 26bit
- Carrier Frequency : 125KHz
- LED Indicator : Red and Green
- Cable Distance : 100m
- Dimension : 97mm x 39mm x 13.3mm
- Unit Weight: 85g
- Operating Temperature : 0°C ~ 66°C